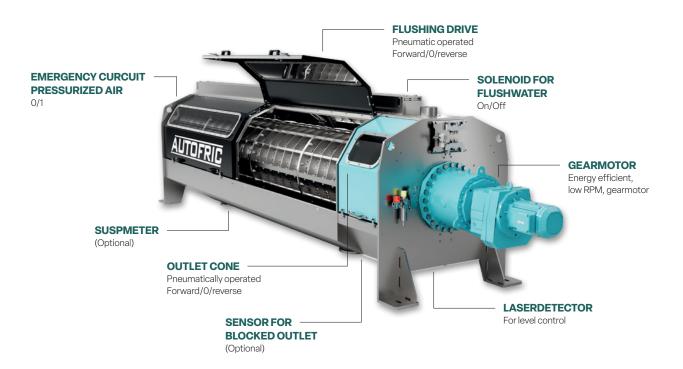

## **Screwpress ASP**

Autofric ASP is a high-performance, energy-efficient screw press for dewatering of sludge. The ASP integrates a high-performance conical screw, split design sieve basket and multiple dewatering zones. The slow rotation gives a cost efficient, quiet and vibration free operation with a minimum of maintenance and wear.

## Autofric ASP – advantages in short

- All materials in stainless steel, 304 or 316L
- Heavyduty design for maximum dewatering performance
- Large dewatering surface enables thickening and dewatering in one machine
- Fully automatic, self-cleaning screw press, for continuous sludge dewatering
- Low energy consumption that is optimized with VFD operation, and low water consumption
- Quiet, vibration free operation due to low RPM

- Electro polish surface for easy cleaning
- The slow rotating screw demands a minimum of maintenance, and wear are kept low
- Screen basket in a split design for easy maintenance and service
- Fully enclosed design, gives a safe and hygienic work environment
- Designed and produced in Sweden